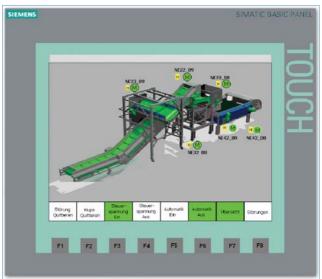

# HMI APPLICATIONS

We develop process and plant visualisations based on the following technologies:

- Client/server application
- Stand-alone solutions
- Thin/webclient solutions
- → Batch systems acc. to ISA 88.01
- Process data recording
- Process data logging
- → GLT-applications

for the following systems:

- → Siemens Simatic WinCC
- → GTI Procon-Win
- → Wonderware, Intouch, ArchestrA
- → GE Intelligent Platforms iFIX
- → Siemens Simatic WinCC flexible