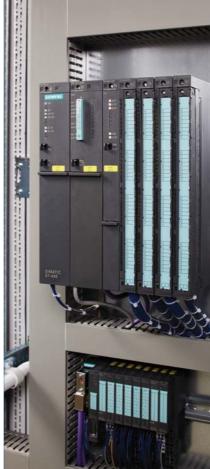

We apply the following systems

#### SPS Controls

- Siemens Simatic S7
- → Siemens Simatic S5
- → Allen Bradley
- Systems based on CoDeSys