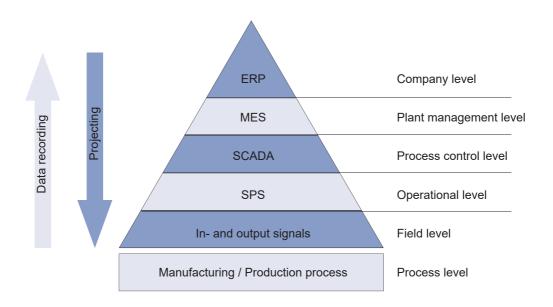

### INTEGRATION

Being a specialist company we find ourselves on the process control level of the automation pyramid. From this position we integrate our systems into the exisiting IT structure and create communication connections in both directions.

- Control systems
- ERP-systems
- MES-systems

- Machine controls
- Existing automation systems
- Complex measuring and analyising tools
- Ethernet TCP/IP
- Profibus/Profinet
- Modbus
- CAN

Intelligent cross-linking and adaption to the existing operating situation