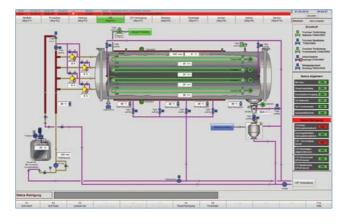

# HMI APPLICATIONS

We develop process and plant visualisations based on the following technologies:

- Client/server application
- Stand-alone solutions
- Thin/webclient solutions
- → Batch systems acc. to ISA 88.01
- Process data recording
- Process data logging
- → GLT-applications

for the following systems:

- → Siemens Simatic WinCC
- → GTI Procon-Win
- → Wonderware, Intouch, ArchestrA
- → GE Intelligent Platforms iFIX
- → Siemens Simatic WinCC flexible