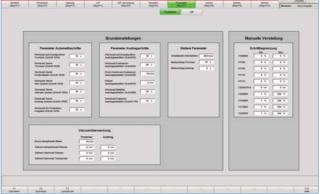

# HMI APPLICATIONS

We develop process and plant visualisations based on the following technologies:

- Client/server application
- Stand-alone solutions
- Thin/webclient solutions
- → Batch systems acc. to ISA 88.01
- Process data recording
- Process data logging
- → GLT-applications

for the following systems:

- → Siemens Simatic WinCC
- → GTI Procon-Win
- → Wonderware, Intouch, ArchestrA
- → GE Intelligent Platforms iFIX
- → Siemens Simatic WinCC flexible